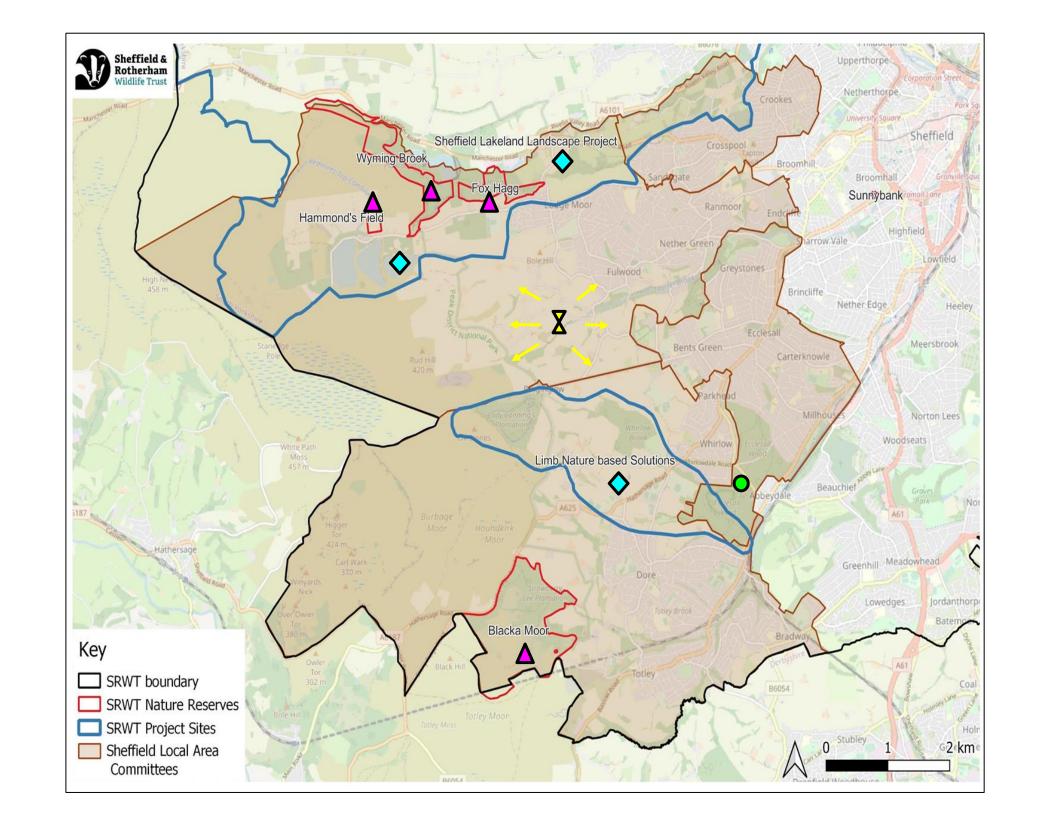

#### Nature Reserves

- Blacka Moor
- Hammond's Field
- Wyming BrookFox Hagg

Viviparous lizard at Blacka Moor © Elaine Barber

Volunteers building a dead hedge at Wyming **Brook © Marta Alfaro** 

#### Partnership work

- Sheffield Lakeland Landscape Partnership (SLLP)
- Redmires
- Limb Brook NbS Demonstrator

Water Vole © Tom Marshall

Leaky dams in Limb Brook © Rob Jones

#### Outdoor Learning

- School Sessions
- Wild Play

Outdoor Learning at our Nature Reserves © HD

School Sessions © Helena Dolby