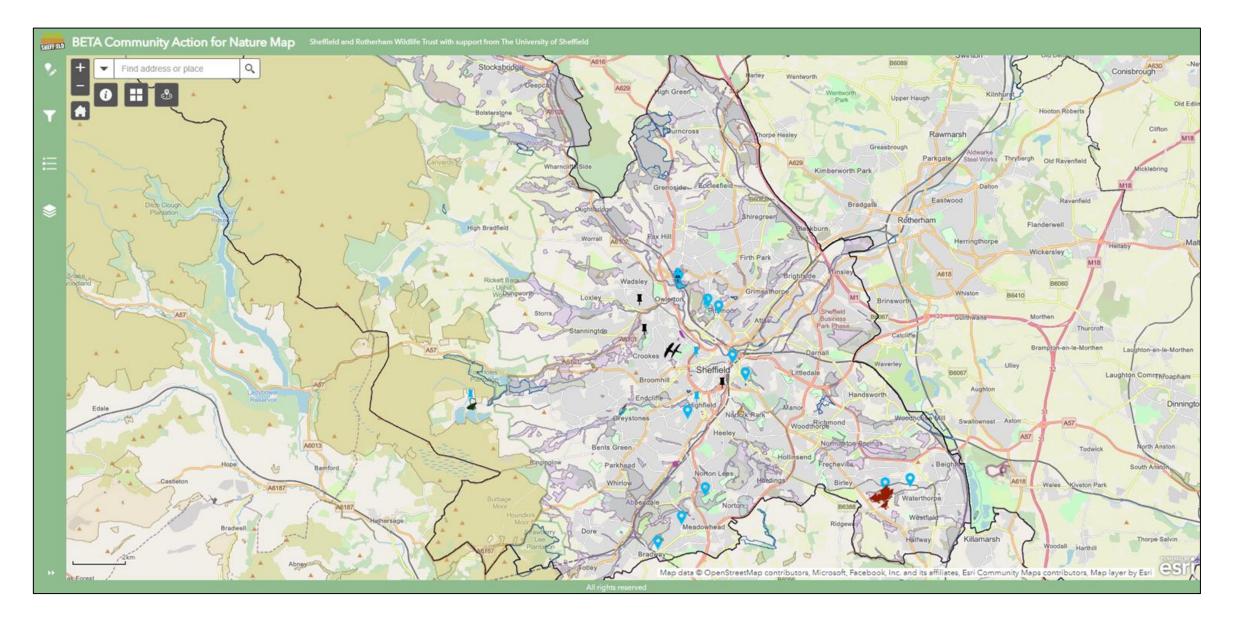

l world through innovative programmes.



Taking Action for Nature and Wildlife

We campaign for a better deal for nature and inspire people to take action in their own lives.



#### Our work in SW LAC



#### Nature Reserves

- Blacka Moor
- Hammond's Field
- Wyming BrookFox Hagg



Viviparous lizard at Blacka Moor © Elaine Barber



Volunteers building a dead hedge at Wyming **Brook © Marta Alfaro** 



#### Partnership work

- Sheffield Lakeland Landscape Partnership (SLLP)
- Redmires
- Limb Brook NbS Demonstrator



Water Vole © Tom Marshall





Leaky dams in Limb Brook © Rob Jones



#### Outdoor Learning

- School Sessions
- Wild Play



Outdoor Learning at our Nature Reserves © HD



School Sessions © Helena Dolby





# Nature Recovery Sheffield

Community Action for Nature Map







### New projects

- > Land Management Advice Service
- ➤ Our offer to young people
  - Development of a plan focused on young people
  - Working on a partnership with South West Local Area Committee (SW LAC) and the Youth Service
  - Blacka Moor practical conservation work tailored to younger people



## Thank you

- Sheffield & Rotherham Wildlife Trust
- wildsheffieldandrotherham
- WildSheffield

wildsheffield.com