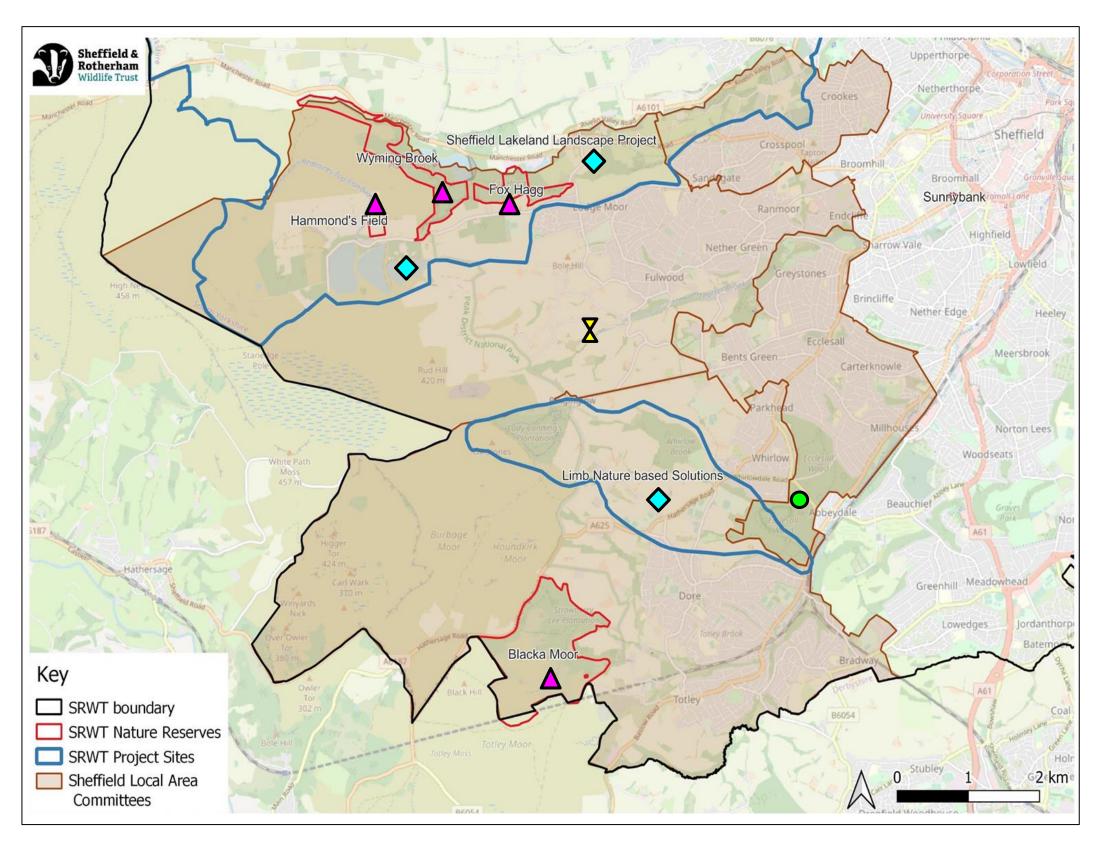

#### Nature Reserves

- Blacka Moor
- Hammond's Field
- Wyming BrookFox Hagg

Viviparous lizard at Blacka Moor © Elaine Barber

Volunteers building a dead hedge at Wyming **Brook © Marta Alfaro** 

#### Partnership work

- Sheffield Lakeland Landscape Partnership (SLLP)
- Redmires
- Limb Brook NbS Demonstrator

Water Vole © Tom Marshall

Leaky dams in Limb Brook © Rob Jones