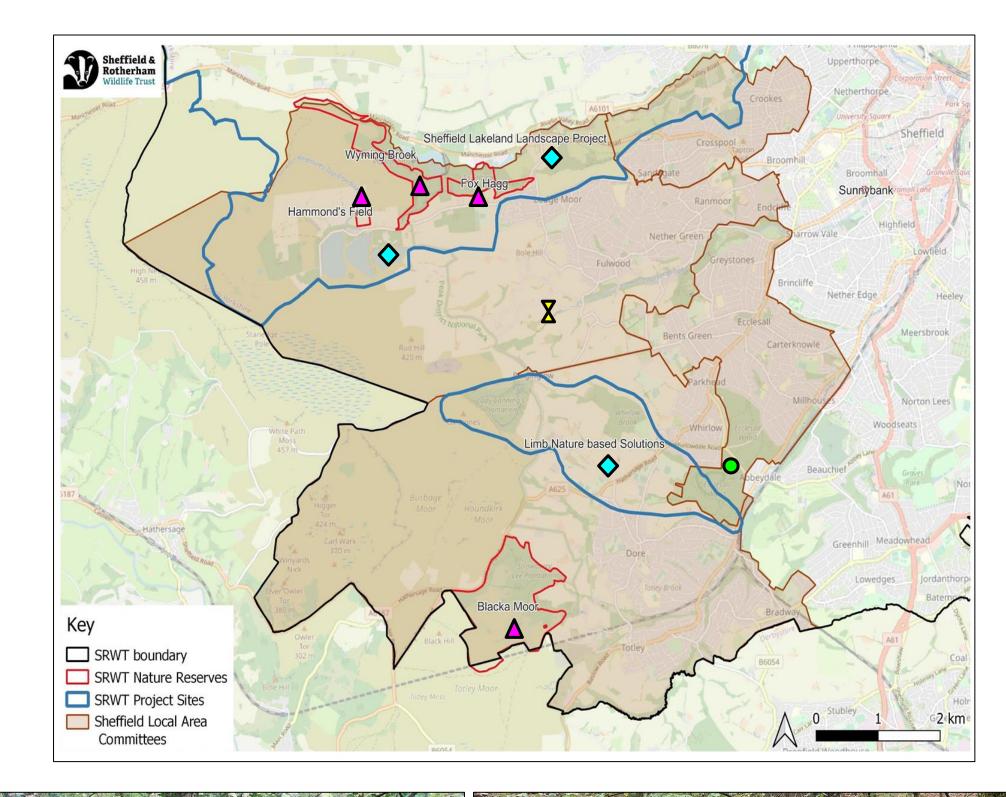

#### Nature Reserves

- Blacka Moor
- Hammond's Field
- Wyming BrookFox Hagg

Viviparous lizard at Blacka Moor © Elaine Barber

Volunteers building a dead hedge at Wyming **Brook © Marta Alfaro** 

#### Partnership work

- Sheffield Lakeland Landscape Partnership (SLLP)
- Redmires
- Limb Brook NbS Demonstrator

Water Vole © Tom Marshall

Leaky dams in Limb Brook © Rob Jones

### New projects

- > Land Management Advice Service
- ➤ Our offer to young people
  - Development of a plan focused on young people
  - Working on a partnership with South West Local Area Committee (SW LAC) and the Youth Service
  - Blacka Moor practical conservation work tailored to younger people