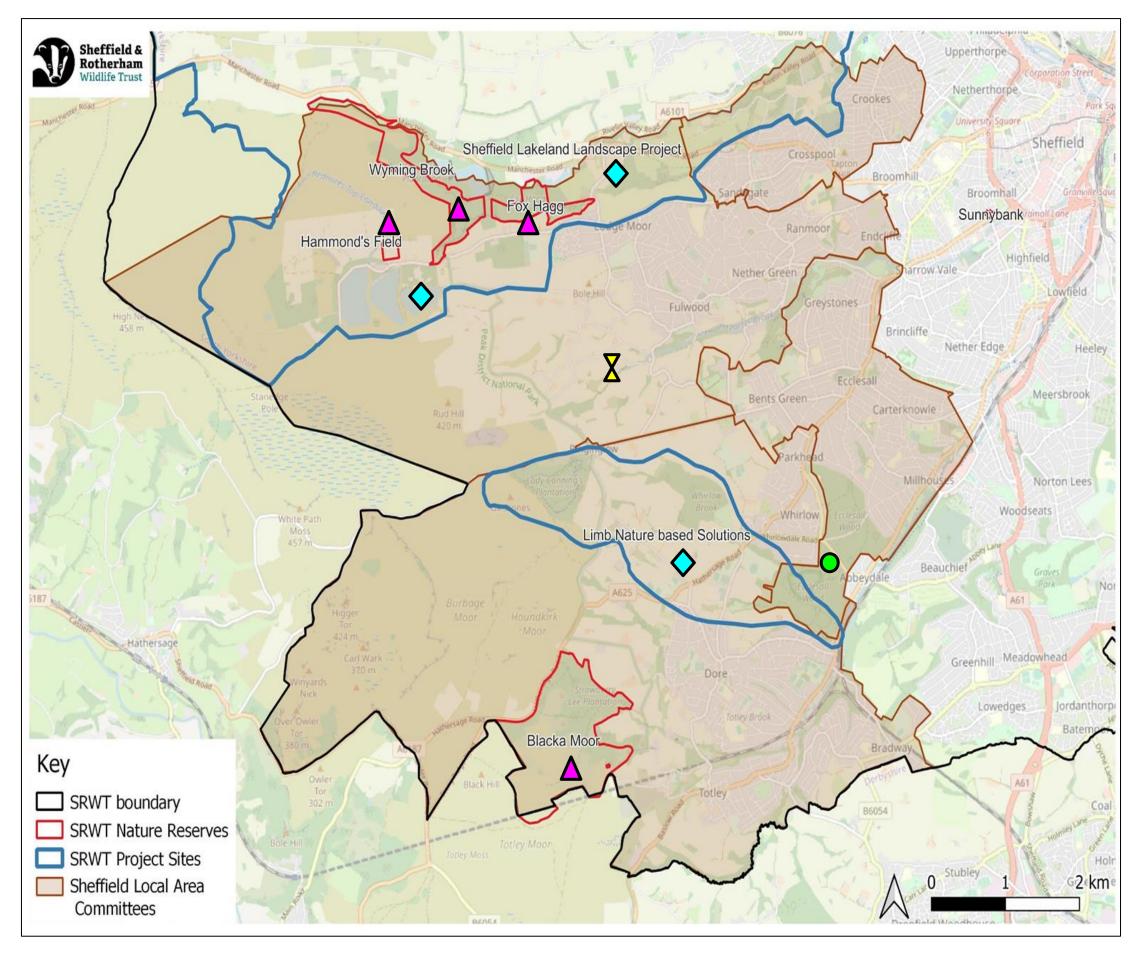

#### Our work in SW LAC

#### Nature Reserves

- Blacka Moor
- Hammond's Field
- Wyming BrookFox Hagg

Viviparous lizard at Blacka Moor © Elaine Barber

Volunteers building a dead hedge at Wyming **Brook © Marta Alfaro** 

#### Partnership work

- Sheffield Lakeland Landscape Partnership (SLLP)
- Redmires
- Limb Brook NbS Demonstrator

Water Vole © Tom Marshall

Leaky dams in Limb Brook © Rob Jones

### New projects

- > Land Management Advice Service
- ➤ Our offer to young people
  - Development of a plan focused on young people
  - Working on a partnership with South West Local Area Committee (SW LAC) and the Youth Service
  - Blacka Moor practical conservation work tailored to younger people