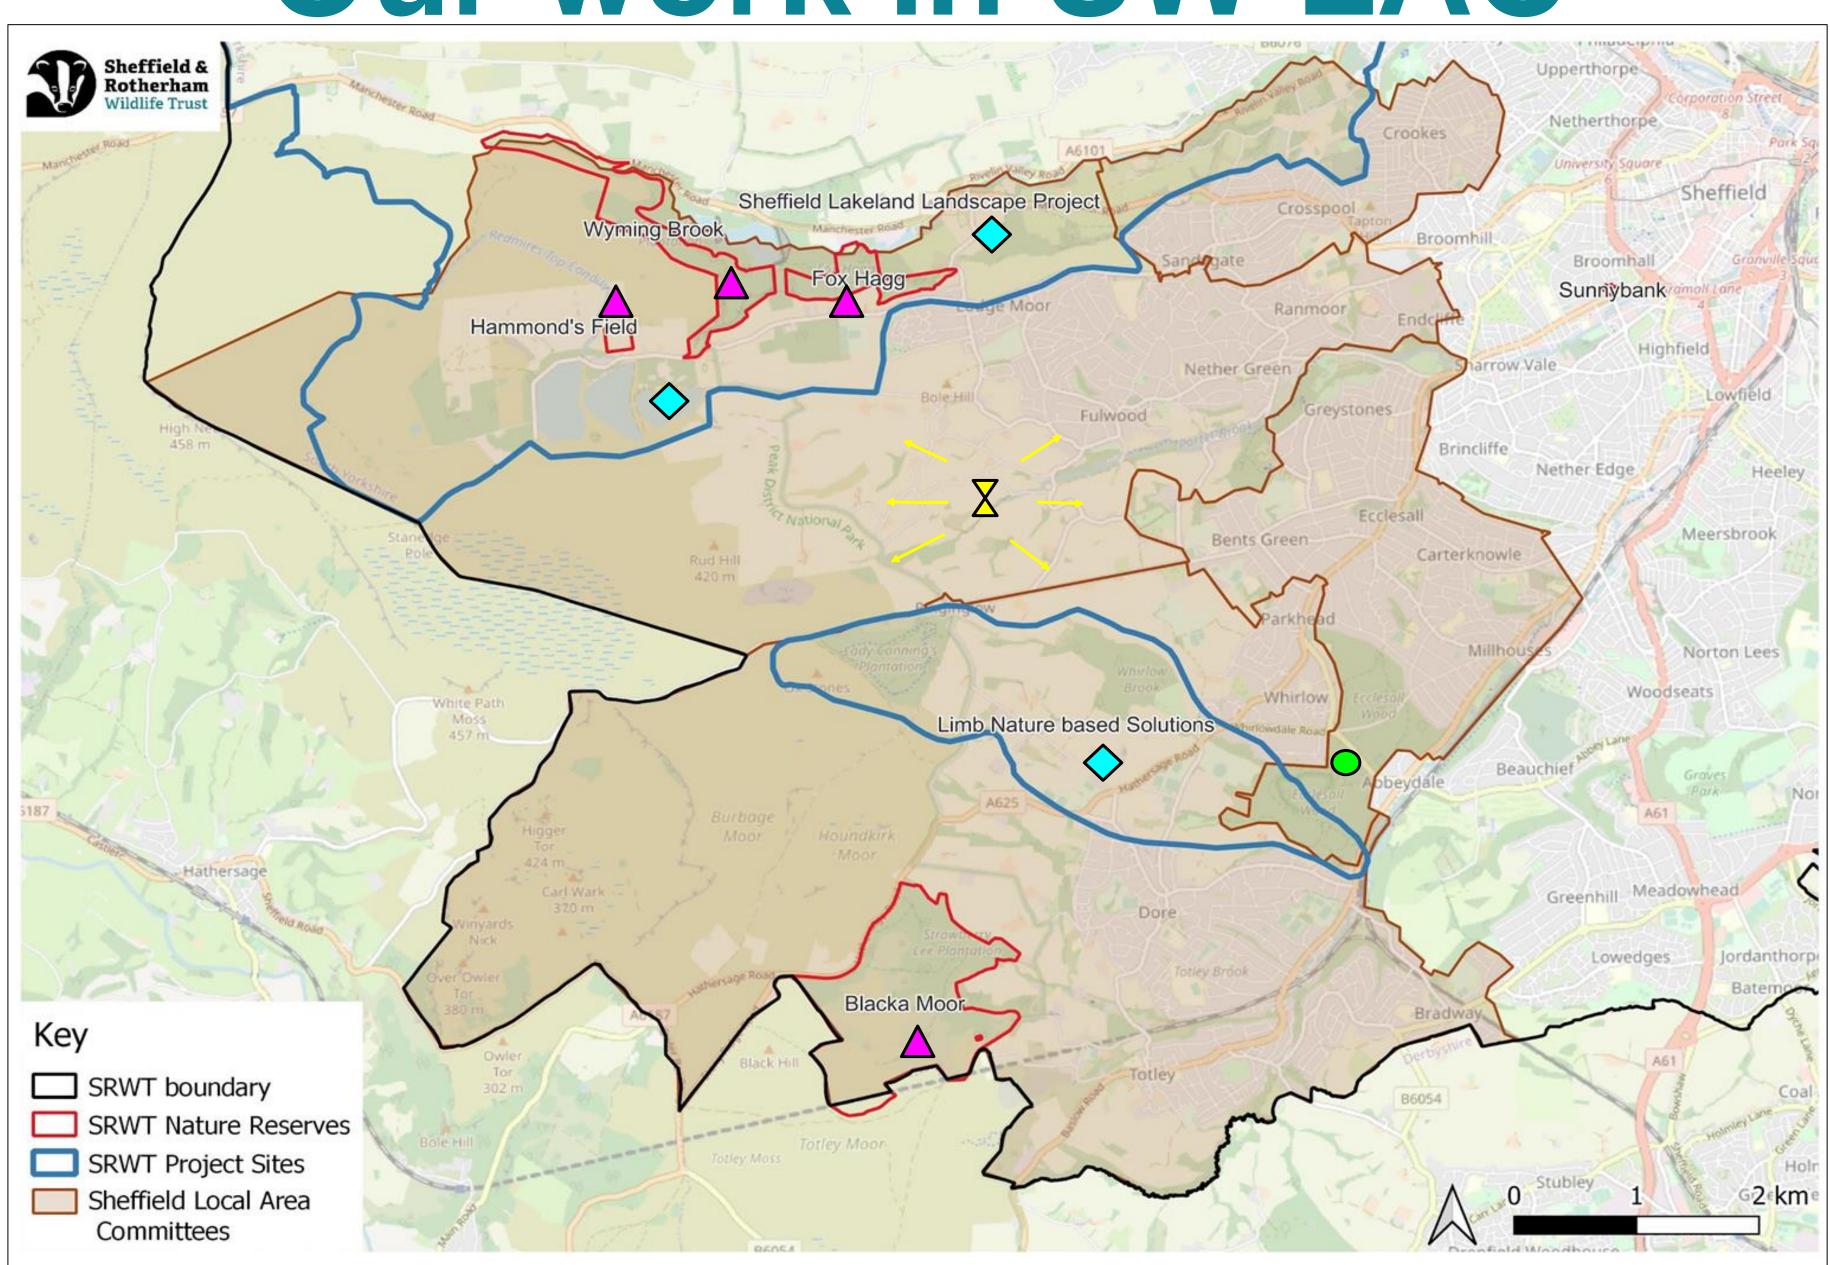

#### Our work in SW LAC

#### Nature Reserves

- Blacka Moor
- Hammond's Field
- Wyming BrookFox Hagg

Viviparous lizard at Blacka Moor © Elaine Barber

Volunteers building a dead hedge at Wyming **Brook © Marta Alfaro** 

#### Partnership work

- Sheffield Lakeland Landscape Partnership (SLLP)
- Redmires
- Limb Brook NbS Demonstrator

Water Vole © Tom Marshall

Leaky dams in Limb Brook © Rob Jones

### New projects

- > Land Management Advice Service
- ➤ Our offer to young people
  - Development of a plan focused on young people
  - Working on a partnership with South West Local Area Committee (SW LAC) and the Youth Service
  - Blacka Moor practical conservation work tailored to younger people